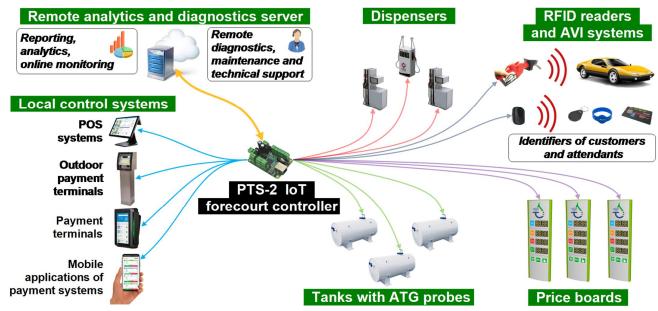

## PTS-2 forecourt controller

PTS-2 forecourt controller is a powerful modern forecourt controller for provision of control over petroleum, LPG and CNG dispensers, automatic tank gauge systems and probes, price signs, RFID readers and AVI systems.

PTS-2 controller knows communication protocols of a great variety of dispensers, ATG systems and probes, price boards, readers and AVI systems allowing to control over any of them in a common way regardless of the brand or communication protocol used.

PTS-2 controller leads internal database for pumps sales, tanks measurements, in-tank deliveries, alerts, GPS records and fuel attendants' and customers' tags. It allows to generate reports using a web browser and also can automatically upload all the registered records to any remote cloud server, allowing to easily remotely receive all detailed reports from the petrol stations, petroleum depots and fuel delivery trucks.

Its dimensions are extremely small with a size of a credit card, which makes its suitable for installation inside any third-party hardware.