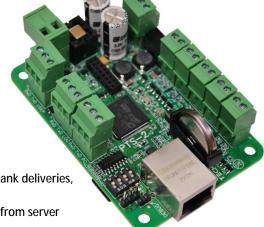

Its dimensions are extremely small with a size of a credit card, which makes its suitable for installation inside any third-party hardware.